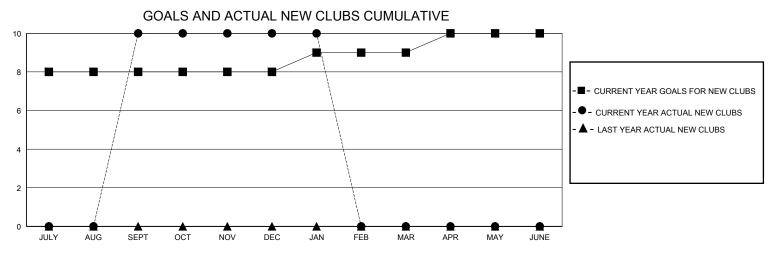

## District 324 N

GMT: LOCATION INDIA GMT CA

| •             |               |             |               |                       |                        |                         | •                                                  |  |
|---------------|---------------|-------------|---------------|-----------------------|------------------------|-------------------------|----------------------------------------------------|--|
| Clubs         |               |             |               | Members               |                        |                         |                                                    |  |
|               | RESULTS FOR   | R 2023-2024 |               | RESULTS FOR 2023-2024 |                        |                         |                                                    |  |
| QUARTER       | NEW CLUB GOAL | NEW CLUBS   | DROPPED CLUBS | QUARTER MEM           | BER GROWTH NET<br>GOAL | MEMBER GROWTH<br>ACTUAL | DROPPED<br>MEMBERS ACTUAL<br>(including transfers) |  |
| JULY/AUG/SEPT | 8             | 10          | 0             | JULY/AUG/SEPT         | 200                    | 218                     | 135                                                |  |
| OCT/NOV/DEC   | 0             | 0           | 0             | OCT/NOV/DEC           | 100                    | 46                      | 44                                                 |  |
| JAN/FEB/MAR   | 1             | 0           | 0             | JAN/FEB/MAR           | 49                     | 2                       | 1                                                  |  |
| APR/MAY/JUNE  | 1             | 0           | 0             | APR/MAY/JUNE          | 50                     | 0                       | 0                                                  |  |