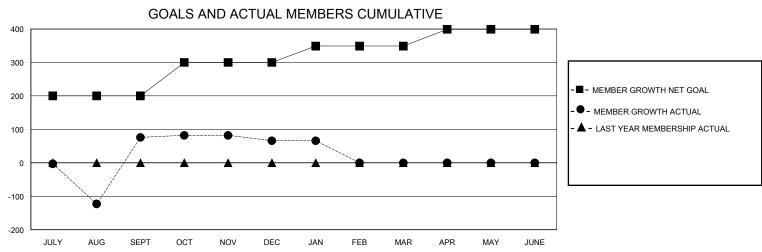

## District 324 N

GMT: LOCATION INDIA GMT CA

| •             |               |             |               |                       |                        |                         | •                                                  |  |
|---------------|---------------|-------------|---------------|-----------------------|------------------------|-------------------------|----------------------------------------------------|--|
| Clubs         |               |             |               | Members               |                        |                         |                                                    |  |
|               | RESULTS FOR   | R 2023-2024 |               | RESULTS FOR 2023-2024 |                        |                         |                                                    |  |
| QUARTER       | NEW CLUB GOAL | NEW CLUBS   | DROPPED CLUBS | QUARTER MEM           | BER GROWTH NET<br>GOAL | MEMBER GROWTH<br>ACTUAL | DROPPED<br>MEMBERS ACTUAL<br>(including transfers) |  |
| JULY/AUG/SEPT | 8             | 10          | 0             | JULY/AUG/SEPT         | 200                    | 218                     | 135                                                |  |
| OCT/NOV/DEC   | 0             | 0           | 0             | OCT/NOV/DEC           | 100                    | 46                      | 44                                                 |  |
| JAN/FEB/MAR   | 1             | 0           | 0             | JAN/FEB/MAR           | 49                     | 2                       | 1                                                  |  |
| APR/MAY/JUNE  | 1             | 0           | 0             | APR/MAY/JUNE          | 50                     | 0                       | 0                                                  |  |